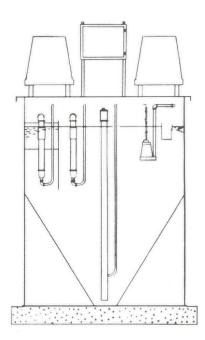

#### **Our Products**

Delta's Extended Aeration Plant is an activated sludge process which allows bacteria to multiply and break down sewage into clear, odorless effluent. The effluent is ready for disinfection with minimal land use, while adhering to state and federal requirements for sewage treatment. Delta Process Sewage Treatment Plants are designed to handle capacities up to 300,000 gallons per day and include aeration tank, clarifier and disinfection tank. Should your facility grow beyond its initial size, Delta Process plants are suitable for easy expansion of capacity.