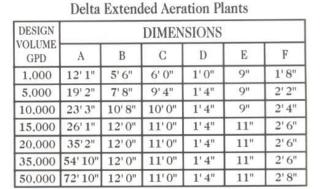

#### **Our Products**

Delta's Extended Aeration Plant is an activated sludge process which allows bacteria to multiply and break down sewage into clear, odorless effluent. The effluent is ready for disinfection with minimal land use, while adhering to state and federal requirements for sewage treatment. Delta Process Sewage Treatment Plants are designed to handle capacities up to 300,000 gallons per day and include aeration tank, clarifier and disinfection tank. Should your facility grow beyond its initial size, Delta Process plants are suitable for easy expansion of capacity.