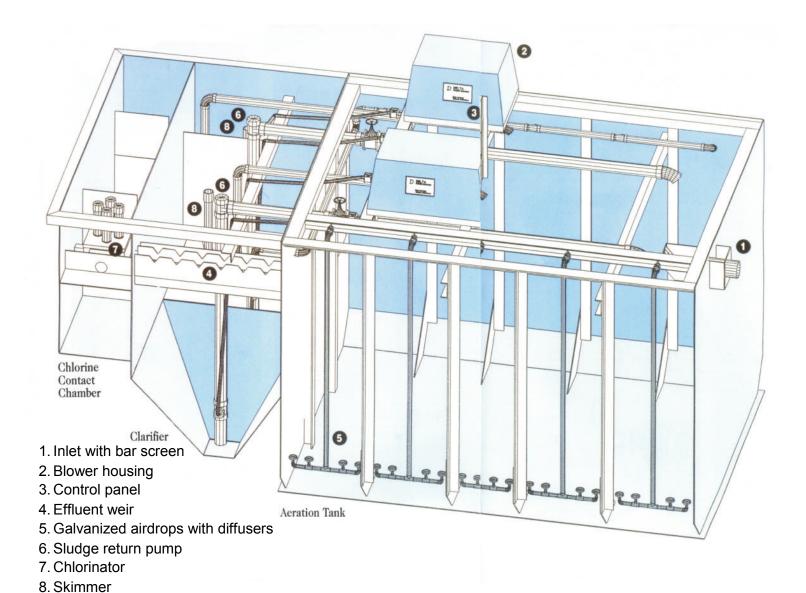

#### **Our Products**

Delta's Extended Aeration Plant is an activated sludge process which allows bacteria to multiply and break down sewage into clear, odorless effluent. The effluent is ready for disinfection with minimal land use, while adhering to state and federal requirements for sewage treatment. Delta Process Sewage Treatment Plants are designed to handle capacities up to 300,000 gallons per day and include aeration tank, clarifier and disinfection tank. Should your facility grow beyond its initial size, Delta Process plants are suitable for easy expansion of capacity.