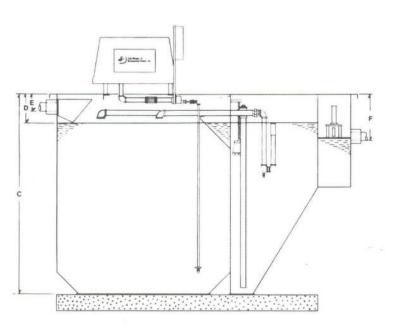

#### **Our Products**

Delta's Extended Aeration Plant is an activated sludge process which allows bacteria to multiply and break down sewage into clear, odorless effluent. The effluent is ready for disinfection with minimal land use, while adhering to state and federal requirements for sewage treatment. Delta Process Sewage Treatment Plants are designed to handle capacities up to 300,000 gallons per day and include aeration tank, clarifier and disinfection tank. Should your facility grow beyond its initial size, Delta Process plants are suitable for easy expansion of capacity.