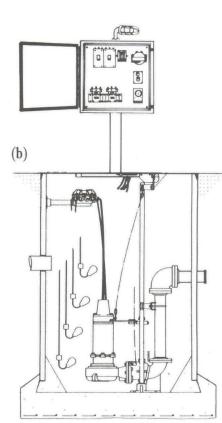

#### Packaged lift stations in either:

- (a) self-priming or
- (b) submersible

Configuration include electrical control panel with alarm