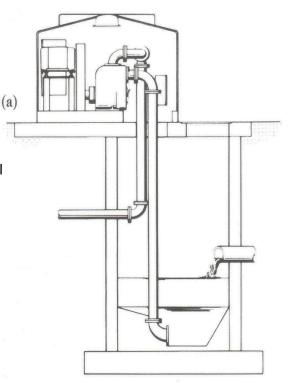

#### Packaged lift stations in either:

- (a) self-priming or
- (b) submersible

Configuration include electrical control panel with alarm