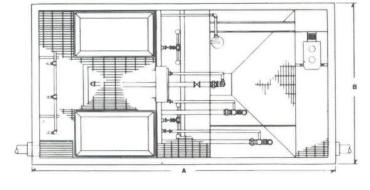

#### **Our Products**

Delta's Extended Aeration Plant is an activated sludge process which allows bacteria to multiply and break down sewage into clear, odorless effluent. The effluent is ready for disinfection with minimal land use, while adhering to state and federal requirements for sewage treatment. Delta Process Sewage Treatment Plants are designed to handle capacities up to 300,000 gallons per day and include aeration tank, clarifier and disinfection tank. Should your facility grow beyond its initial size, Delta Process plants are suitable for easy expansion of capacity.